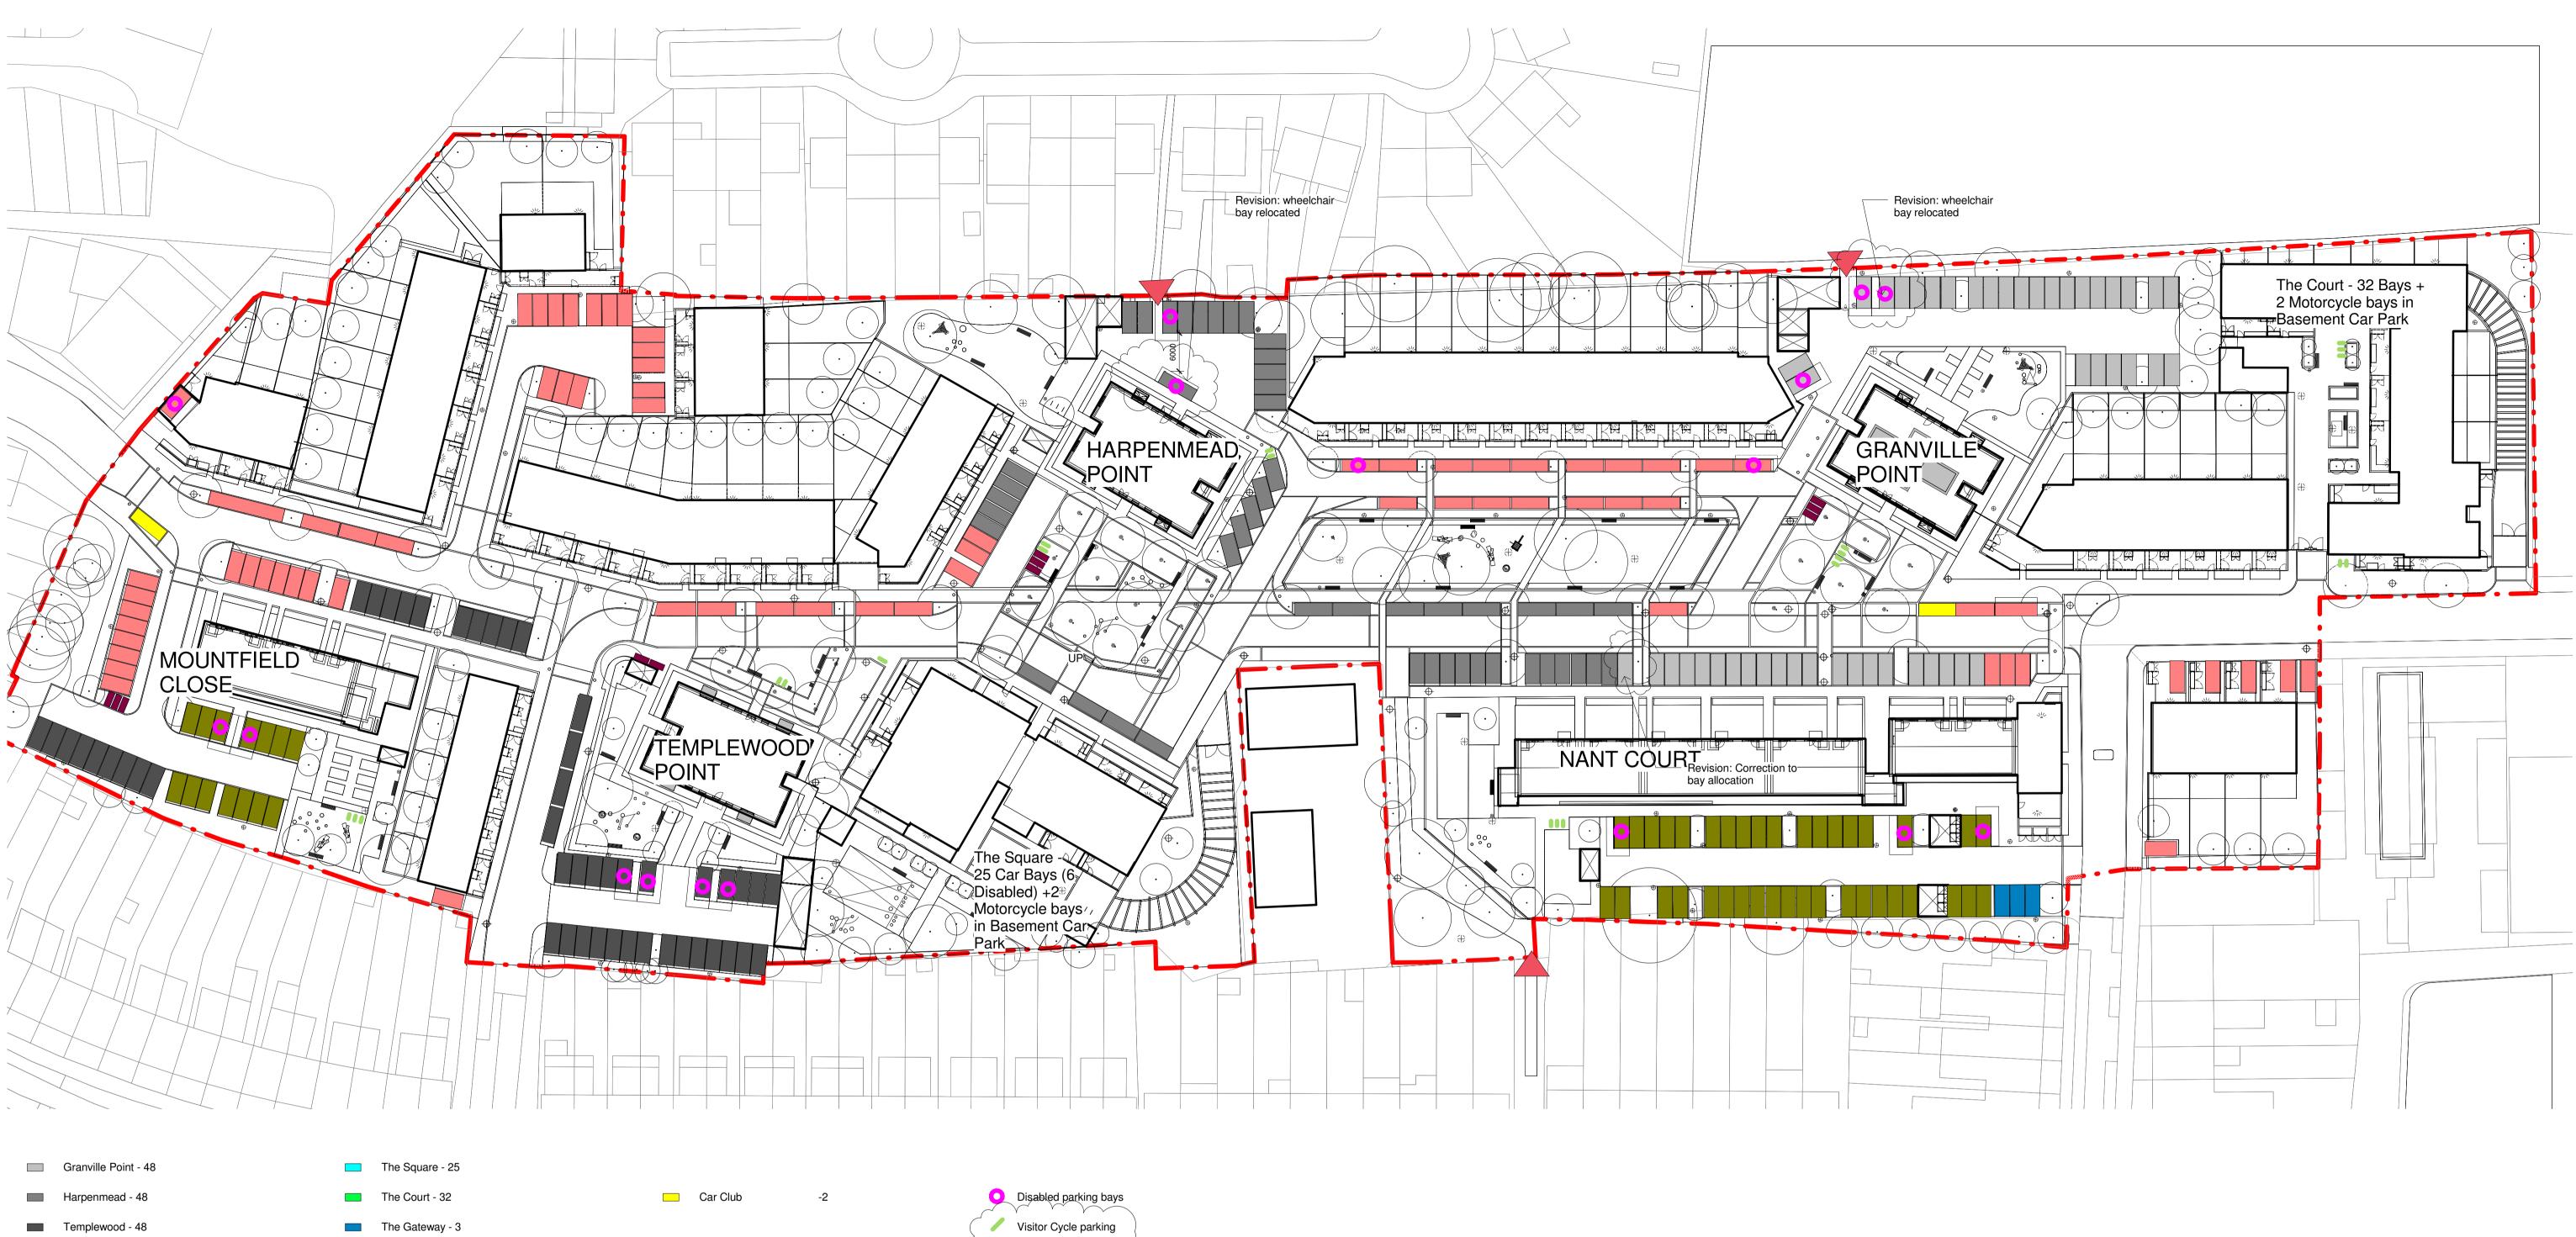

Existing Apartments (Nant Court & Mountfield) - 52

Total - 196

Houses - 74

Total - 134

Total -2

Total Motorcycle spaces 11No

standard notes

 Do not scale this drawing.
All dimensions must be checked on site and any discrepancies verified with the architect.
Unless shown otherwise, all dimensions are to structural surfaces.

**revisions** P1 30.04.2014 Draft Masterplan Issue P2 16.06.2014 Issue to traffic engineer P3 23.06.2014 Issue to traffic engineer P4 26.06.2014 Planning Issue P5 01.08.2014 Issue to consultants P6 14.08.2014 Final Planning Issue P7 02.12.2014 Planning comments - visitor cycle parking indicated

## Granville Road new granville London Borough of Barnet

date 04/25/14

1:500

GT

scale

MH

client New Granville LLP drawing Parking Strategy

2928A· ·D 922